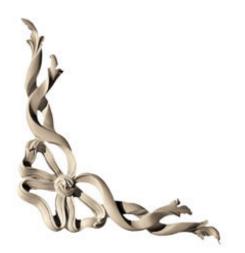

## Approx. 16" x 16"x 1" Ribbon corners.

- Hybrid-Resin can be used on the interior or exterior
- Accepts stain or can be painted
- Can be nailed, glued, or screwed
- Beautiful detail unmatched by other materials
- Fraction of the cost of wood
- Perfect for kitchen or bath remodels
- This product qualifies for our Lowest Price Guarantee
- Order now and get our 30 day Price Protection

Item #: CE-120D List Price: \$103.40 **\$74.93** (EACH)

Save \$28.47 (27%)

Usually ships in 3-5 business days

| WIDTH | HEI | IGHT | DEPTH |  |
|-------|-----|------|-------|--|
| 16''  | 1   | 6''  | 1"    |  |