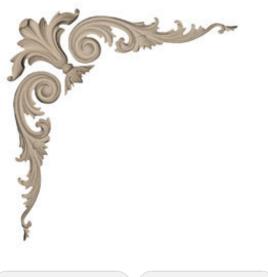

## Approx. 14 1/2" x 14 1/2" x 3/4" Set of 3-crest with L&R swags.

- Hybrid-Resin can be used on the interior or exterior
- Accepts stain or can be painted
- Can be nailed, glued, or screwed
- Beautiful detail unmatched by other materials
- Fraction of the cost of wood
- Perfect for kitchen or bath remodels
- This product qualifies for our Lowest Price Guarantee
- Order now and get our 30 day Price Protection

Item #: CE-131C List Price: \$82.70 **\$59.93** (SET)

Save \$22.77 (27%)

Usually ships in 3-5 business days

| WIDTH   | HEIGHT       | DEPTH |  |
|---------|--------------|-------|--|
| 14 1⁄2" | <b>14</b> ½" | 3/4"  |  |