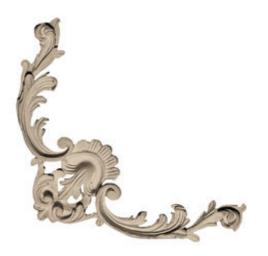

## Approx. 6-1/2" x 6-1/2" x 1/2" Leaf and swag.

- Hybrid-Resin can be used on the interior or exterior
- Accepts stain or can be painted
- Can be nailed, glued, or screwed
- Beautiful detail unmatched by other materials
- Fraction of the cost of wood
- Perfect for kitchen or bath remodels
- This product qualifies for our Lowest Price Guarantee
- Order now and get our 30 day Price Protection

Item #: CE-140 List Price: \$39.23 **\$28.43** (EACH)

Save \$10.80 (27%)

Usually ships in 3-5 business days

| WIDTH  | HEIGHT | DEPTH |
|--------|--------|-------|
| 6 1⁄2" | 6 1⁄2" | 3/4"  |