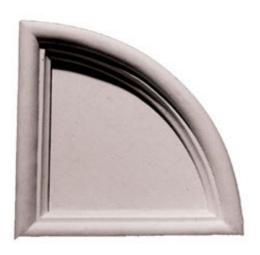

## Approx. 5" x 5" x 3/4" Recessed corner panel. Designed for CE-137B insert.

- Hybrid-Resin can be used on the interior or exterior
- Accepts stain or can be painted
- Can be nailed, glued, or screwed
- Beautiful detail unmatched by other materials
- Fraction of the cost of wood
- Perfect for kitchen or bath remodels
- This product qualifies for our Lowest Price Guarantee
- Order now and get our 30 day Price Protection

Item #: CE-150B List Price: \$30.95 **\$22.43** (EACH)

Save \$8.52 (27%)

Usually ships in 3-5 business days

| WIDTH | HEIGHT | DEPTH |  |
|-------|--------|-------|--|
| 5''   | 5''    | 3/4"  |  |