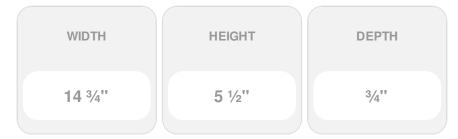

## Approx. 14-3/4" x 5-1/2" x 3/4" Recessed corner panel (Sold in pairs).

- Hybrid-Resin can be used on the interior or exterior
- Accepts stain or can be painted
- Can be nailed, glued, or screwed
- Beautiful detail unmatched by other materials
- Fraction of the cost of wood
- Perfect for kitchen or bath remodels
- This product qualifies for our Lowest Price Guarantee
- Order now and get our 30 day Price Protection