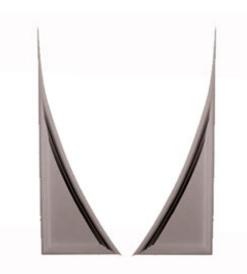

## Approx. 14-3/4" x 5-1/2" x 3/4" Recessed corner panel (Sold in pairs).

- Hybrid-Resin can be used on the interior or exterior
- Accepts stain or can be painted
- Can be nailed, glued, or screwed
- Beautiful detail unmatched by other materials
- Fraction of the cost of wood
- Perfect for kitchen or bath remodels
- This product qualifies for our Lowest Price Guarantee
- Order now and get our 30 day Price Protection