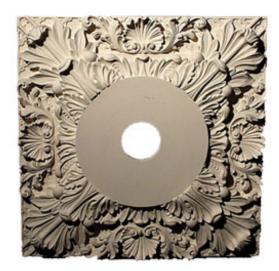

## Approx. 16-3/4" x 16-3/4" x 2" (4-1/2" Bore For Light).

- Hybrid-Resin can be used on the interior or exterior
- Accepts stain or can be painted
- Can be nailed, glued, or screwed
- Beautiful detail unmatched by other materials
- Fraction of the cost of wood
- Perfect for kitchen or bath remodels
- This product qualifies for our Lowest Price Guarantee
- Order now and get our 30 day Price Protection

Item #: CEIL-123B List Price: \$310.40 **\$224.93** (EACH) Save \$85.47 (27%)

Usually ships in 3-5 business days

WIDTH

HEIGHT

**DEPTH** 

16 3/4"

16 <sup>3</sup>/<sub>4</sub>"

2"