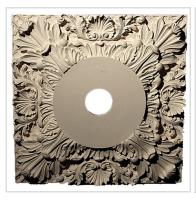

## Approx. 16-3/4" x 16-3/4" x 2" (4-1/2" Bore For Light).

- Hybrid-Resin can be used on the interior or exterior
- Accepts stain or can be painted
- Can be nailed, glued, or screwed
- Beautiful detail unmatched by other materials
- Fraction of the cost of wood
- Perfect for kitchen or bath remodels
- This product qualifies for our Lowest Price Guarantee
- Order now and get our 30 day Price Protection

Item #: CEIL-123B List Price: \$310.40 **\$224.93** (EACH) Save \$85.47 (27%)

Usually ships in 3-5 business days

WIDTH

HEIGHT

**DEPTH** 

16 3/4"

16 <sup>3</sup>/<sub>4</sub>"

2"