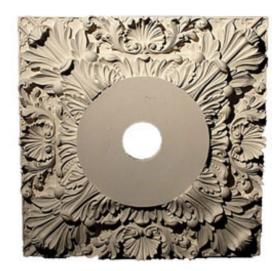

## Approx. 16-3/4" x 16-3/4" x 2" (6-1/2" Bore for Light).

- Hybrid-Resin can be used on the interior or exterior
- Accepts stain or can be painted
- Can be nailed, glued, or screwed
- Beautiful detail unmatched by other materials
- Fraction of the cost of wood
- Perfect for kitchen or bath remodels
- This product qualifies for our Lowest Price Guarantee
- Order now and get our 30 day Price Protection

Item #: CEIL-123C List Price: \$310.40 **\$224.93** (EACH) Save \$85.47 (27%)

Usually ships in 3-5 business days

WIDTH

HEIGHT

**DEPTH** 

16 <sup>3</sup>/<sub>4</sub>"

16 <sup>3</sup>/<sub>4</sub>"

2"