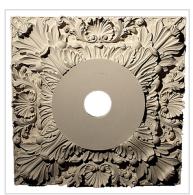

## Approx. 16-3/4" x 16-3/4" x 2" (6-1/2" Bore for Light).

- Hybrid-Resin can be used on the interior or exterior
- Accepts stain or can be painted
- Can be nailed, glued, or screwed
- Beautiful detail unmatched by other materials
- Fraction of the cost of wood
- Perfect for kitchen or bath remodels
- This product qualifies for our Lowest Price Guarantee
- Order now and get our 30 day Price Protection

Item #: CEIL-123C List Price: \$310.40 **\$224.93** (EACH) Save \$85.47 (27%)

Usually ships in 3-5 business days

WIDTH

HEIGHT

**DEPTH** 

16 <sup>3</sup>/<sub>4</sub>"

16 <sup>3</sup>/<sub>4</sub>"

2"

## **MORE IMAGES**









## WE ARE HERE FOR YOU...

## **Our Selection**

Having the right tools at the right time is crucial. So is having the right products at the right price. We are not bound by a single warehouse location and limited style or size availabilities. We work directly with over 70 different manufacturers nationwide. This means we have direct control on availability, customizability, and quality.

Order online at: https://www.architecturaldepot.com/CEIL-123C.html

Date Printed: 04/20/2024 - 12:31 am