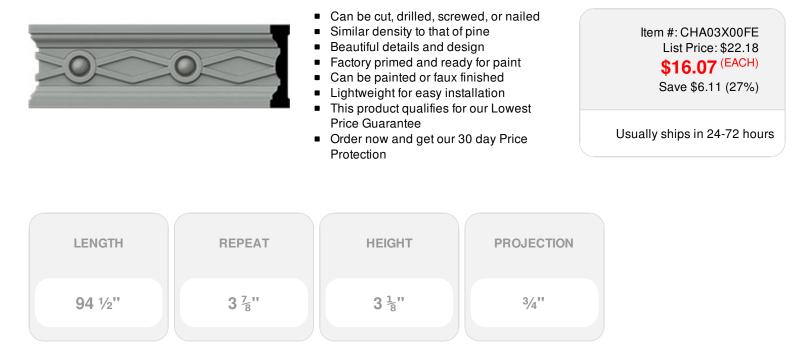

**Federal Chair Rail** 

3 1/8"H x 3/4"P x 94 1/2"L, (3 7/8" Repeat), Large

## DESCRIPTION

Our beautiful chair rail adds a decorative, historic, feel to walls, ceilings and furniture pieces. They are made from a high density urethane which gives each piece the unique details that mimic that of traditional plaster and wood designs, but at a fraction of the weight. This means a simple and easy installation for you. These are also commonly used for an inexpensive wainscot look.