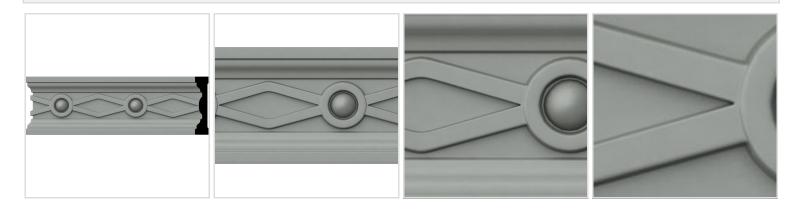

## MORE IMAGES

## DESCRIPTION

Our beautiful chair rail adds a decorative, historic, feel to walls, ceilings and furniture pieces. They are made from a high density urethane which gives each piece the unique details that mimic that of traditional plaster and wood designs, but at a fraction of the weight. This means a simple and easy installation for you. These are also commonly used for an inexpensive wainscot look.