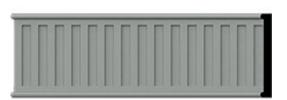

## 3 5/8"H x 1/2"P, 94 1/2"L, Nevio Chair Rail

- Can be cut, drilled, screwed, or nailed
- Similar density to that of pine
- Beautiful details and design
- Factory primed and ready for paint
- Can be painted or faux finished
- Lightweight for easy installation
- This product qualifies for our Lowest Price Guarantee
- Order now and get our 30 day Price Protection

## DESCRIPTION

Our beautiful chair rail adds a decorative, historic, feel to walls, ceilings and furniture pieces. They are made from a high density urethane which gives each piece the unique details that mimic that of traditional plaster and wood designs, but at a fraction of the weight. This means a simple and easy installation for you. These are also commonly used for an inexpensive wainscot look.