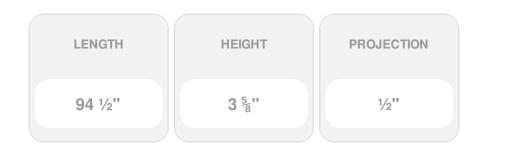

## 3 5/8"H x 1/2"P, 94 1/2"L, Nevio Chair Rail

- Can be cut, drilled, screwed, or nailed
- Similar density to that of pine
- Beautiful details and design
- Factory primed and ready for paint
- Can be painted or faux finished
- Lightweight for easy installation
- This product qualifies for our Lowest Price Guarantee
- Order now and get our 30 day Price Protection