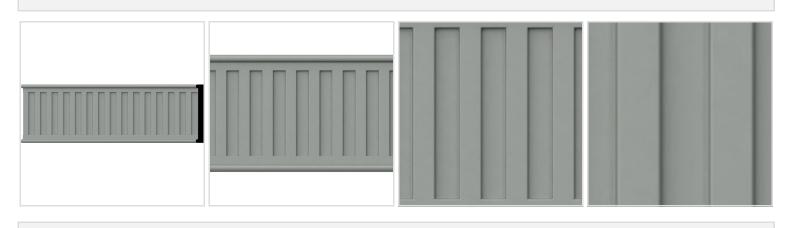

## MORE IMAGES

## DESCRIPTION

Our beautiful chair rail adds a decorative, historic, feel to walls, ceilings and furniture pieces. They are made from a high density urethane which gives each piece the unique details that mimic that of traditional plaster and wood designs, but at a fraction of the weight. This means a simple and easy installation for you. These are also commonly used for an inexpensive wainscot look.