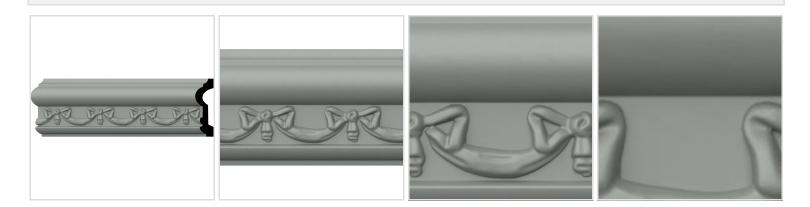

## **DESCRIPTION**

Our beautiful chair rail adds a decorative, historic, feel to walls, ceilings and furniture pieces. They are made from a high density urethane which gives each piece the unique details that mimic that of traditional plaster and wood designs, but at a fraction of the weight. This means a simple and easy installation for you. These are also commonly used for an inexpensive wainscot look.