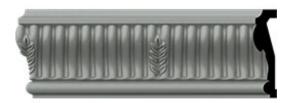

- Modeled after original historical patterns and designs
- Solid urethane for maximum durability and detail
- Lightweight for quick and easy installation
- Factory primed and ready for paint or faux finish
- Can be cut, drilled, glued, or screwed
- Can be used on the interior or exterior
- This product qualifies for our Lowest Price Guarantee
- Order now and get our 30 day Price Protection

ltem #: CHA03X02NE List Price: \$20.49 \$14.85 (EACH) Save \$5.64 (27%)

Usually ships in 24-72 hours

| 94 1/2" 5 1/8" | LEN | NGTH | REPEAT |
|----------------|-----|------|--------|
|                | 94  | 1/2" | 5 ½"   |

HEIGHT PROJECTION

3 % " 1"

## **MORE IMAGES**









## **DESCRIPTION**

Our beautiful chair rail adds a decorative, historic, feel to walls, ceilings and furniture pieces.