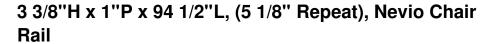

- Modeled after original historical patterns and designs
- Solid urethane for maximum durability and detail
- Lightweight for quick and easy installation
- Factory primed and ready for paint or faux finish
- Can be cut, drilled, glued, or screwed
- Can be used on the interior or exterior
- This product qualifies for our Lowest Price Guarantee
- Order now and get our 30 day Price Protection

## **DESCRIPTION**

Our beautiful chair rail adds a decorative, historic, feel to walls, ceilings and furniture pieces. They are made from a high density urethane which gives each piece the unique details that mimic that of traditional plaster and wood designs, but at a fraction of the weight. This means a simple and easy installation for you. These are also commonly used for an inexpensive wainscot look.