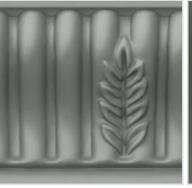

## **DESCRIPTION**

Our beautiful chair rail adds a decorative, historic, feel to walls, ceilings and furniture pieces. They are made from a high density urethane which gives each piece the unique details that mimic that of traditional plaster and wood designs, but at a fraction of the weight. This means a simple and easy installation for you. These are also commonly used for an inexpensive wainscot look.