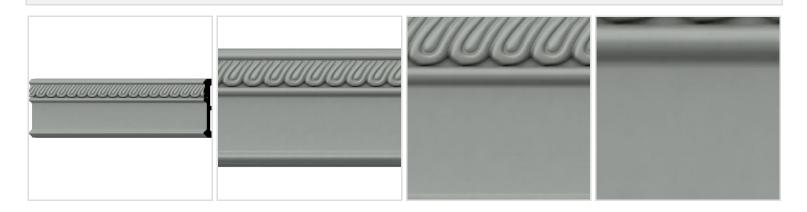

## **MORE IMAGES**

## **DESCRIPTION**

Our beautiful chair rail adds a decorative, historic, feel to walls, ceilings and furniture pieces. They are made from a high density urethane which gives each piece the unique details that mimic that of traditional plaster and wood designs, but at a fraction of the weight. This means a simple and easy installation for you. These are also commonly used for an inexpensive wainscot look.