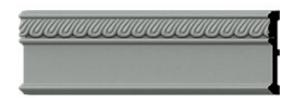

## 4 3/8"H x 5/8"P x 94 1/2"L, (1" Repeat), Orleans Chair Rail

- Modeled after original historical patterns and designs
- Solid urethane for maximum durability and detail
- Lightweight for quick and easy installation
- Factory primed and ready for paint or faux finish
- Can be cut, drilled, glued, or screwed
- Can be used on the interior or exterior
- This product qualifies for our Lowest Price Guarantee
- Order now and get our 30 day Price Protection

## **DESCRIPTION**

Our beautiful chair rail adds a decorative, historic, feel to walls, ceilings and furniture pieces. They are made from a high density urethane which gives each piece the unique details that mimic that of traditional plaster and wood designs, but at a fraction of the weight. This means a simple and easy installation for you. These are also commonly used for an inexpensive wainscot look.