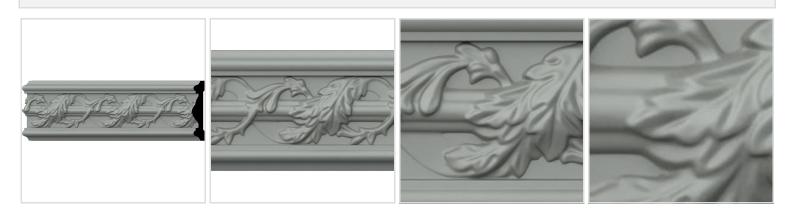

## **DESCRIPTION**

Our beautiful chair rail adds a decorative, historic, feel to walls, ceilings and furniture pieces. They are made from a high density urethane which gives each piece the unique details that mimic that of traditional plaster and wood designs, but at a fraction of the weight. This means a simple and easy installation for you. These are also commonly used for an inexpensive wainscot look.