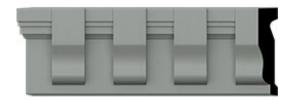

## 5 5/8"H x 1 1/4"P x 94 1/2"L, (3 7/8" Repeat), Chesterfield Dentil Block Chair Rail

- Can be cut, drilled, screwed, or nailed
- Similar density to that of pine
- Beautiful details and design
- Factory primed and ready for paint
- Can be painted or faux finished
- Lightweight for easy installation
- This product qualifies for our Lowest Price Guarantee
- Order now and get our 30 day Price Protection