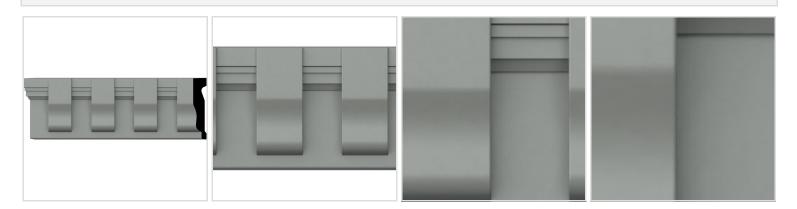

## **DESCRIPTION**

Our beautiful chair rail adds a decorative, historic, feel to walls, ceilings and furniture pieces. They are made from a high density urethane which gives each piece the unique details that mimic that of traditional plaster and wood designs, but at a fraction of the weight. This means a simple and easy installation for you. These are also commonly used for an inexpensive wainscot look.