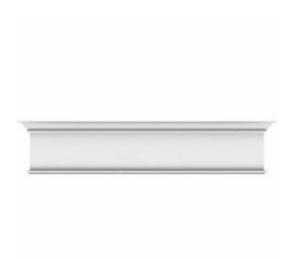

## 33"W x 7 1/2"H Crosshead, Smooth

- Eye-catching style for your door or windows
- Lightweight and easy to install
- Low maintenance product
- An answer for both indoor and outdoor applications
- Optional trim to add further depth and personality
- Add pilasters and pediments for an extraordinary look
- This product qualifies for our Lowest Price Guarantee
- Order now and get our 30 day Price Protection