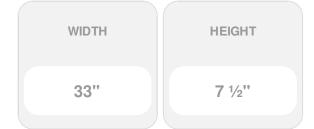

## 33"W x 7 1/2"H Crosshead, Smooth

- Eye-catching style for your door or windows
- Lightweight and easy to install
- Low maintenance product
- An answer for both indoor and outdoor applications
- Optional trim to add further depth and personality
- Add pilasters and pediments for an extraordinary look
- This product qualifies for our Lowest Price Guarantee
- Order now and get our 30 day Price Protection