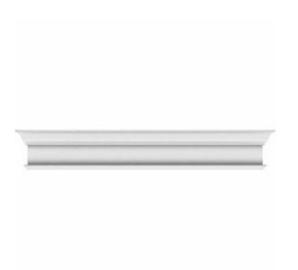

## 33"W x 7 1/2"H Crosshead, Smooth

- Eye-catching style for your door or windows
- Lightweight and easy to install
- Low maintenance product
- An answer for both indoor and outdoor applications
- Optional trim to add further depth and personality
- Add pilasters and pediments for an extraordinary look
- This product qualifies for our Lowest Price Guarantee
- Order now and get our 30 day Price Protection

Item #: CHTD33X7-5 List Price: \$0.00 **\$0.00** (EACH) Save \$0.00 (27%)

Usually ships in 4-5 weeks

33" HEIGHT 7 1/2"