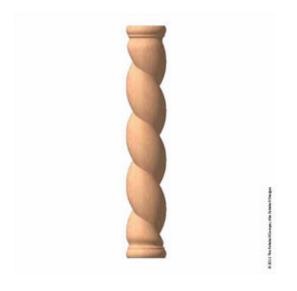

## 9"Dia. x 52"H Column Plain Large

- Authentic, US made, Premier Enkeboll carving
- Original designs add elegant beauty for kitchens, baths, and more
- The "Gold Standard" in architectural wood carving
- Made from sustainable resources
- Crafted using the finest North American hard woods
- Carefully selected for the clearest color and grain match
- This product qualifies for our Lowest Price Guarantee
- Order now and get our 30 day Price Protection

Item #: CLM-PO3 List Price: \$2,002.38 **\$1,451.00** (EACH) Save \$551.38 (27%)

Usually ships in 3-4 weeks

12 1/4"

OUTSIDE DIAMETER

9"

WIDTH

7''