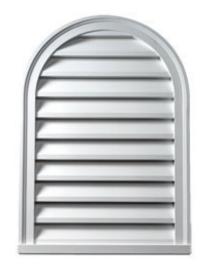

## 12"W x 24"H x 2"P Brick Mould Style Cathedral Louver, Non-Functional

- Manufactured out of Urethane
- An easy way to enhance the look of your home
- Fully primed and ready for paint
- Can withstand temperatures of up to 140°F
- Lightweight and easy to install
- Urethane expertly withstands water and natural elements
- This product qualifies for our Lowest Price Guarantee
- Order now and get our 30 day Price Protection