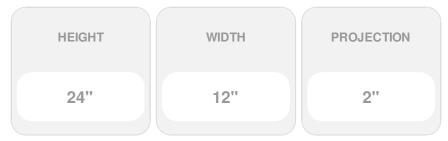

## 12"W x 24"H x 2"P Brick Mould Style Cathedral Louver, Non-Functional

- Manufactured out of Urethane
- An easy way to enhance the look of your home
- Fully primed and ready for paint
- Can withstand temperatures of up to 140°F
- Lightweight and easy to install
- Urethane expertly withstands water and natural elements
- This product qualifies for our Lowest Price Guarantee
- Order now and get our 30 day Price Protection

Item #: CLV12X24 List Price: \$57.41 **\$41.60** (EACH) Save \$15.81 (27%)

Usually ships in 5-7 business days



## **MORE IMAGES**



## WE ARE HERE FOR YOU...

## **Our Selection**

Having the right tools at the right time is crucial. So is having the right products at the right price. We are not bound by a single warehouse location and limited style or size availabilities. We work directly with over 70 different manufacturers nationwide. This means we have direct control on availability, customizability, and quality.

Order online at: https://www.architecturaldepot.com/CLV12X24.html

Date Printed: 04/19/2024 - 7:14 pm