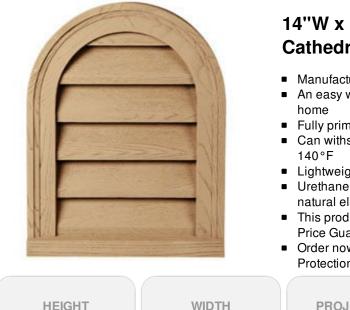

## 14"W x 18"H x 2"P Brick Mould Style Timber Cathedral Louver, Non-Functional

- Manufactured out of Urethane
- An easy way to enhance the look of your home
- Fully primed and ready for paint
- Can withstand temperatures of up to 140°F
- Lightweight and easy to install
- Urethane expertly withstands water and natural elements
- This product qualifies for our Lowest Price Guarantee
- Order now and get our 30 day Price Protection

Item #: CLV14X18S List Price: \$50.23 **\$36.40** (EACH)

Save \$13.83 (27%)

Usually ships in 4-5 weeks

| HEIGHT | WIDTH | PROJECTION |  |
|--------|-------|------------|--|
| 18"    | 14''  | 2"         |  |