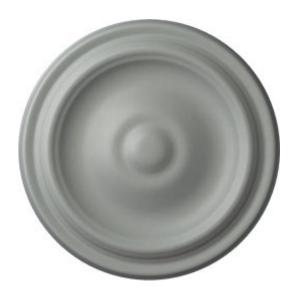

## 9 5/8"OD x 1 1/8"P Maria Ceiling Medallion (Fits Canopies up to 1 3/4")

- Lightweight for quick and easy installation
- Exquisite detail with huge collection of exclusive designs
- Can be cut, drilled, glued or screwed with common tools
- Factory primed and ready for paint or faux finish
- Add a high-end upgrade inexpensively
- Instant renovation with minimal time and effort
- This product qualifies for our Lowest Price Guarantee
- Order now and get our 30 day Price Protection

## **DESCRIPTION**

Increase the value of your home with a low-cost easily installed medallion creating a timeless focal point. Completely change the appearance of a drab or older style ceiling. A decorative ceiling medallion can really make a difference by adding a finishing touch to your light fixture. Medallions add dimension and texture, character, and vintage charm with limitless designs to match every decor style. And we offer the largest collection of designs to give you that special look you desire.