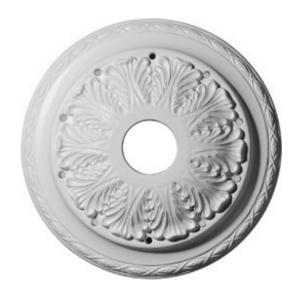

## 13 3/4"OD x 2 3/4"ID x 3"P Asa Ceiling Medallion (Fits Canopies up to 4 1/2")

- Lightweight for quick and easy installation
- Exquisite detail with huge collection of exclusive designs
- Can be cut, drilled, glued or screwed with common tools
- Factory primed and ready for paint or faux finish
- Add a high-end upgrade inexpensively
- Instant renovation with minimal time and effort
- This product qualifies for our Lowest Price Guarantee
- Order now and get our 30 day Price Protection

Item #: CM13AS List Price: \$20.70 **\$15.00** (EACH) Save \$5.70 (27%)

Usually ships in 24-72 hours

OUTSIDE DIAMETER

13 3/4"

4 1/2"

PROJECTION INSIDE DIAMETER

2 3/4"

## **DESCRIPTION**

Increase the value of your home with a low-cost easily installed medallion creating a timeless focal point. Completely change the appearance of a drab or older style ceiling. A decorative ceiling medallion can really make a difference by adding a finishing touch to your light fixture. Medallions add dimension and texture, character, and vintage charm with limitless designs to match every decor style. And we offer the largest collection of designs to give you that special look you desire.