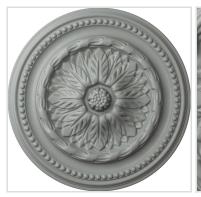

## 15 3/4"OD x 1 7/8"P Chester Ceiling Medallion (Fits Canopies up to 2 1/4")

- Lightweight for quick and easy installation
- Exquisite detail with huge collection of exclusive designs
- Can be cut, drilled, glued or screwed with common tools
- Factory primed and ready for paint or faux finish
- Add a high-end upgrade inexpensively
- Instant renovation with minimal time and
- This product qualifies for our Lowest Price Guarantee
- Order now and get our 30 day Price Protection

Item #: CM15CH List Price: \$24.84 \$18.00 (EACH) Save \$6.84 (27%)

Usually ships in 24-72 hours

**OUTSIDE DIAMETER** CANOPY

2 1/4"

**PROJECTION** 

1 78"

## **MORE IMAGES**

15 3/4"









## **DESCRIPTION**

Increase the value of your home with a low-cost easily installed medallion creating a timeless focal point. Completely change the appearance of a drab or older style ceiling. A decorative ceiling medallion can really make a difference by adding a finishing touch to your light fixture. Medallions add dimension and texture, character, and vintage charm with limitless designs to match every decor style. And we offer the largest collection of designs to give you that special look you desire.

Order online at: <a href="https://www.architecturaldepot.com/CM15CH.html">https://www.architecturaldepot.com/CM15CH.html</a>

Date Printed: 04/18/2024 - 8:13 am