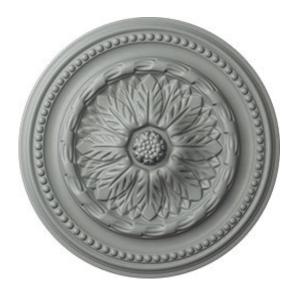

## 15 3/4"OD x 1 7/8"P Chester Ceiling Medallion (Fits Canopies up to 2 1/4")

- Lightweight for quick and easy installation
- Exquisite detail with huge collection of exclusive designs
- Can be cut, drilled, glued or screwed with common tools
- Factory primed and ready for paint or faux finish
- Add a high-end upgrade inexpensively
- Instant renovation with minimal time and
- This product qualifies for our Lowest Price Guarantee
- Order now and get our 30 day Price Protection

Item #: CM15CH List Price: \$24.84 \$18.00 (EACH) Save \$6.84 (27%)

Usually ships in 24-72 hours

**OUTSIDE DIAMETER** CANOPY

2 1/4"

**PROJECTION** 

1 78"

## **DESCRIPTION**

Increase the value of your home with a low-cost easily installed medallion creating a timeless focal point. Completely change the appearance of a drab or older style ceiling. A decorative ceiling medallion can really make a difference by adding a finishing touch to your light fixture. Medallions add dimension and texture, character, and vintage charm with limitless designs to match every decor style. And we offer the largest collection of designs to give you that special look you desire.