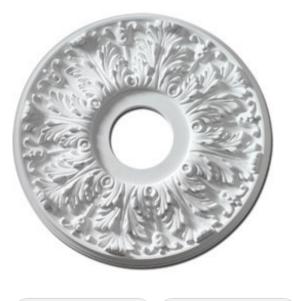

## 16"OD x 3 7/8"ID x 1 1/8"P Florentine Ceiling Medallion

- Modeled after original historical patterns and designs
- Solid urethane for maximum durability and detail
- Lightweight for quick and easy installation
- Factory primed and ready for paint or faux finish
- Can be cut, drilled, glued, or screwed
- Can be used on the interior or exterior
- This product qualifies for our Lowest Price Guarantee
- Order now and get our 30 day Price Protection

**INSIDE DIAMETER** 

3 <sup>3</sup>/4"

PROJECTION

 $1\frac{1}{8}$ "

Usually ships in 4-5 weeks

## **MORE IMAGES**

**OUTSIDE DIAMETER** 

16"