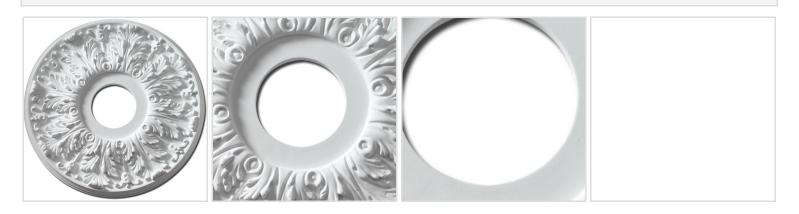

**INSIDE DIAMETER** 

3 <sup>3</sup>/4"

## 16"OD x 3 7/8"ID x 1 1/8"P Florentine Ceiling Medallion

- Modeled after original historical patterns and designs
- Solid urethane for maximum durability and detail
- Lightweight for quick and easy installation
- Factory primed and ready for paint or faux finish
- Can be cut, drilled, glued, or screwed
- Can be used on the interior or exterior
- This product qualifies for our Lowest Price Guarantee
- Order now and get our 30 day Price Protection

PROJECTION

 $1\frac{1}{8}$ "



Usually ships in 4-5 weeks

## **MORE IMAGES**

**OUTSIDE DIAMETER** 

16"



## WE ARE HERE FOR YOU...

## **Our Selection**

Having the right tools at the right time is crucial. So is having the right products at the right price. We are not bound by a single warehouse location and limited style or size availabilities. We work directly with over 70 different manufacturers nationwide. This means we have direct control on availability, customizability, and quality.