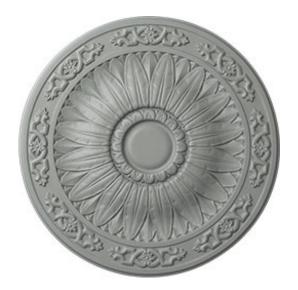

## 20 1/4"OD x 1 1/2"P Lunel Ceiling Medallion (Fits Canopies up to 3 3/4")

- Lightweight for quick and easy installation
- Exquisite detail with huge collection of exclusive designs
- Can be cut, drilled, glued or screwed with common tools
- Factory primed and ready for paint or faux finish
- Add a high-end upgrade inexpensively
- Instant renovation with minimal time and effort
- This product qualifies for our Lowest Price Guarantee
- Order now and get our 30 day Price Protection

Item #: CM20LU List Price: \$33.53 **\$24.30** (EACH) Save \$9.23 (27%)

Usually ships in 24-72 hours

OUTSIDE DIAMETER CANOPY

20 1/4"

3 3/4"

PROJECTION

1 1/2"

## **DESCRIPTION**

Increase the value of your home with a low-cost easily installed medallion creating a timeless focal point. Completely change the appearance of a drab or older style ceiling. A decorative ceiling medallion can really make a difference by adding a finishing touch to your light fixture. Medallions add dimension and texture, character, and vintage charm with limitless designs to match every decor style. And we offer the largest collection of designs to give you that special look you desire.