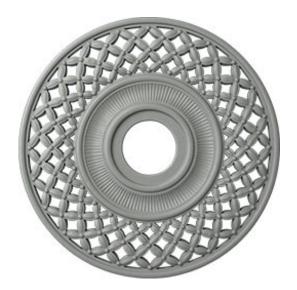

## 22 1/4"OD x 4 3/4"ID x 1 1/4"P Robin Ceiling **Medallion (Fits Canopies up to 6 1/4")**

- Lightweight for quick and easy installation
- Exquisite detail with huge collection of exclusive designs
- Can be cut, drilled, glued or screwed with common tools
- Factory primed and ready for paint or faux finish
- Add a high-end upgrade inexpensively
- Instant renovation with minimal time and
- This product qualifies for our Lowest Price Guarantee

**OUTSIDE DIAMETER** 

22 1/4"

CANOPY

6 1/4"

**INSIDE DIAMETER** 

4 3/4"

**PROJECTION** 

1 1/4"

## **DESCRIPTION**

Increase the value of your home with a low-cost easily installed medallion creating a timeless focal point. Completely change the appearance of a drab or older style ceiling. A decorative ceiling medallion can really make a difference by adding a finishing touch to your light fixture. Medallions add dimension and texture, character, and vintage charm with limitless designs to match every decor style. And we offer the largest collection of designs to give you that special look you desire.