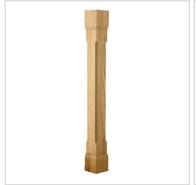

## 3"W x 1 1/2"D x 34 5/8"H Metro Cabinet Column & Leg, Half

- Can support or adorn a center kitchen island, countertop, peninsula, bar, and more
- Commonly used as support for kitchen islands
- Amazing detail and unmatched beauty
- Furniture grade wood for a perfect finish
- Can be used on fireplace surrounds and furniture
- This product qualifies for our Lowest Price Guarantee
- Order now and get our 30 day Price Protection

Item #:
COL03X03X34MAH\_MATRIX\_OLD
List Price: \$95.19
\$68.98 (EACH)
Save \$26.21 (27%)

Usually ships in 24-72 hours

HEIGHT WIDTH DEPTH

34 \( \frac{5}{8} \) 3" 1 \( \frac{1}{2} \)"

## **DESCRIPTION**

Decorative wood columns can add sophistication or charm to any interior design. Produced with precision workmanship, our collection includes round, square, tapered, weaved, roped and fluted island and bar height wood columns as well as wood table legs and furniture legs, all in a range of styles: Roman Classic, Queen Anne, Arts & Crafts, English Country and more.