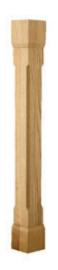

## 3"W x 1 1/2"D x 34 5/8"H Metro Cabinet Column & Leg, Half

- Can support or adorn a center kitchen island, countertop, peninsula, bar, and more
- Commonly used as support for kitchen islands
- Amazing detail and unmatched beauty
- Furniture grade wood for a perfect finish
- Can be used on fireplace surrounds and furniture
- This product qualifies for our Lowest Price Guarantee
- Order now and get our 30 day Price Protection

Item #:
COL03X03X34MAH\_MATRIX\_OLD
List Price: \$95.19
\$68.98 (EACH)
Save \$26.21 (27%)

Usually ships in 24-72 hours

HEIGHT WIDTH DEPTH

34 \( \frac{5}{8} \) 3" 1 \( \frac{1}{2} \)"

## **DESCRIPTION**

Decorative wood columns can add sophistication or charm to any interior design. Produced with precision workmanship, our collection includes round, square, tapered, weaved, roped and fluted island and bar height wood columns as well as wood table legs and furniture legs, all in a range of styles: Roman Classic, Queen Anne, Arts & Crafts, English Country and more.