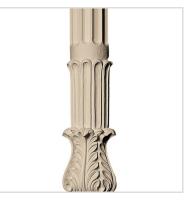

## Approx. 5" x 35-1/4" x 3-1/4" Tall flat back (Top 3-1/2" x 2-1/2") with base. Collar accepts any 3/4" insert. Use CAP-103B.

- Hybrid-Resin can be used on the interior or exterior
- Accepts stain or can be painted
- Can be nailed, glued, or screwed
- Beautiful detail unmatched by other materials
- Fraction of the cost of wood
- Perfect for kitchen or bath remodels
- This product qualifies for our Lowest Price Guarantee
- Order now and get our 30 day Price Protection

## **MORE IMAGES**