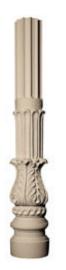

## Approx. 5" x 35-1/4" x 3-1/4" Tall flat back (Top 3-1/2" x 2-1/2") with base. Collar accepts any 3/4" insert. Use CAP-103B.

- Hybrid-Resin can be used on the interior or exterior
- Accepts stain or can be painted
- Can be nailed, glued, or screwed
- Beautiful detail unmatched by other materials
- Fraction of the cost of wood
- Perfect for kitchen or bath remodels
- This product qualifies for our Lowest Price Guarantee
- Order now and get our 30 day Price Protection

Item #: COLM-104A List Price: \$289.70 **\$209.93** (EACH) Save \$79.77 (27%)

Usually ships in 3-5 business days

HEIGHT WIDTH DEPTH

35 1/4"

5"

3 1/4"