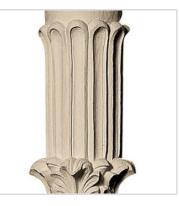

## Approx. 5" x 35-1/4" x 3-1/4" Tall flat back (Top 3-1/2" x 2-1/2") with base. Collar accepts any 3/4" insert. Use CAP-103B.

- Hybrid-Resin can be used on the interior or exterior
- Accepts stain or can be painted
- Can be nailed, glued, or screwed
- Beautiful detail unmatched by other materials
- Fraction of the cost of wood
- Perfect for kitchen or bath remodels
- This product qualifies for our Lowest Price Guarantee
- Order now and get our 30 day Price Protection

## **MORE IMAGES**