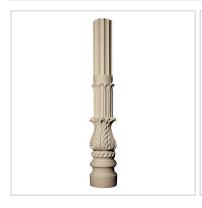

## Approx. 5" x 35-1/4" x 3-1/4" Tall flat back (Top 3-1/2" x 2-1/2") with base. Collar accepts any 3/4" insert. Use CAP-103B.

- Hybrid-Resin can be used on the interior or exterior
- Accepts stain or can be painted
- Can be nailed, glued, or screwed
- Beautiful detail unmatched by other materials
- Fraction of the cost of wood
- Perfect for kitchen or bath remodels
- This product qualifies for our Lowest Price Guarantee
- Order now and get our 30 day Price Protection

Item #: COLM-104A List Price: \$289.70 **\$209.93** (EACH) Save \$79.77 (27%)

Usually ships in 3-5 business days

HEIGHT WIDTH DEPTH

35 1/4"

5"

3 1/4"

## **MORE IMAGES**