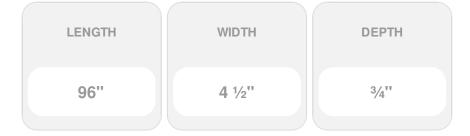

## Approx. 4-1/2"W x 3/4" Thick x 8' Tall flat front with concave flutes plain design.

- Hybrid-Resin can be used on the interior or exterior
- Accepts stain or can be painted
- Can be nailed, glued, or screwed
- Beautiful detail unmatched by other materials
- Fraction of the cost of wood
- Perfect for kitchen or bath remodels
- This product qualifies for our Lowest Price Guarantee
- Order now and get our 30 day Price Protection