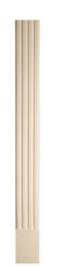

## Approx. 4-1/2"W x 3/4" Thick x 8' Tall flat front with concave flutes plain design.

- Hybrid-Resin can be used on the interior or exterior
- Accepts stain or can be painted
- Can be nailed, glued, or screwed
- Beautiful detail unmatched by other materials
- Fraction of the cost of wood
- Perfect for kitchen or bath remodels
- This product qualifies for our Lowest Price Guarantee
- Order now and get our 30 day Price Protection