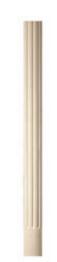

## Approx. 3-1/4"W x 1" Thick x 7' Tall radius front with concave flutes plain design.

- Hybrid-Resin can be used on the interior or exterior
- Accepts stain or can be painted
- Can be nailed, glued, or screwed
- Beautiful detail unmatched by other materials
- Fraction of the cost of wood
- Perfect for kitchen or bath remodels
- This product qualifies for our Lowest Price Guarantee
- Order now and get our 30 day Price Protection