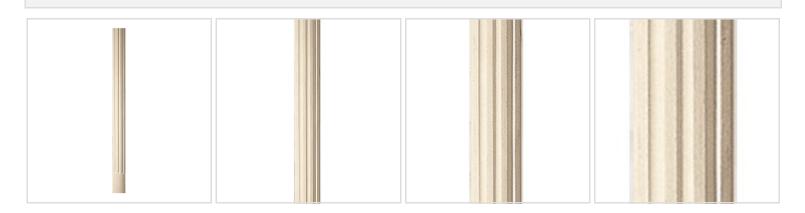

## Approx. 3-1/4"W x 1" Thick x 7' Tall radius front with concave flutes plain design.

- Hybrid-Resin can be used on the interior or exterior
- Accepts stain or can be painted
- Can be nailed, glued, or screwed
- Beautiful detail unmatched by other materials
- Fraction of the cost of wood
- Perfect for kitchen or bath remodels
- This product qualifies for our Lowest Price Guarantee
- Order now and get our 30 day Price Protection

Item #: COLM-114A-7 List Price: \$269.00 **\$194.93** (EACH) Save \$74.07 (27%)

Usually ships in 3-5 business days



## **MORE IMAGES**



## WE ARE HERE FOR YOU...

## **Our Selection**

Having the right tools at the right time is crucial. So is having the right products at the right price. We are not bound by a single warehouse location and limited style or size availabilities. We work directly with over 70 different manufacturers nationwide. This means we have direct control on availability, customizability, and quality.

Order online at: https://www.architecturaldepot.com/COLM-114A-7.html

Date Printed: 04/17/2024 - 9:36 pm