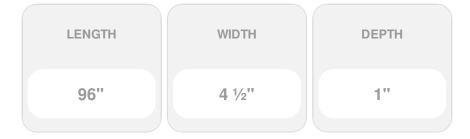

## Approx. 4-1/2"W x 1" Thick x 8' Tall radius front with concave flutes plain design.

- Hybrid-Resin can be used on the interior or exterior
- Accepts stain or can be painted
- Can be nailed, glued, or screwed
- Beautiful detail unmatched by other materials
- Fraction of the cost of wood
- Perfect for kitchen or bath remodels
- This product qualifies for our Lowest Price Guarantee
- Order now and get our 30 day Price Protection