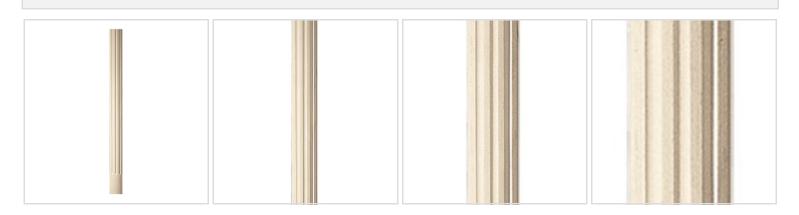

## Approx. 4-1/2"W x 1" Thick x 8' Tall radius front with concave flutes plain design.

- Hybrid-Resin can be used on the interior or exterior
- Accepts stain or can be painted
- Can be nailed, glued, or screwed
- Beautiful detail unmatched by other materials
- Fraction of the cost of wood
- Perfect for kitchen or bath remodels
- This product qualifies for our Lowest Price Guarantee
- Order now and get our 30 day Price Protection

Item #: COLM-114B-8 List Price: \$331.10 **\$239.93** (EACH) Save \$91.17 (27%)

Usually ships in 3-5 business days



## **MORE IMAGES**



## WE ARE HERE FOR YOU...

## **Our Selection**

Having the right tools at the right time is crucial. So is having the right products at the right price. We are not bound by a single warehouse location and limited style or size availabilities. We work directly with over 70 different manufacturers nationwide. This means we have direct control on availability, customizability, and quality.

Order online at: https://www.architecturaldepot.com/COLM-114B-8.html

Date Printed: 04/18/2024 - 1:37 pm