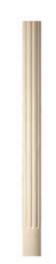

## Approx. 4-1/2"W x 1" Thick x 8' Tall radius front with concave flutes plain design.

- Hybrid-Resin can be used on the interior or exterior
- Accepts stain or can be painted
- Can be nailed, glued, or screwed
- Beautiful detail unmatched by other materials
- Fraction of the cost of wood
- Perfect for kitchen or bath remodels
- This product qualifies for our Lowest Price Guarantee
- Order now and get our 30 day Price Protection