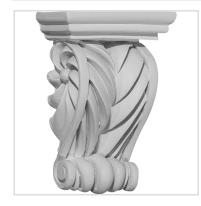

## 2 5/8"W x 1 3/8"D x 3 5/8"H Alexandria Corbel

- Can support up to 20lbs with proper installation
- Can be cut, drilled, glued, or screwed
- Factory primed and ready for paint or faux finish
- Can be used on the interior or exterior
- High Density urethane for maximum durability and detail
- Modeled after original historical patterns and designs
- This product qualifies for our Lowest Price Guarantee
- Order now and get our 30 day Price Protection

Item #: COR02X01X03AL List Price: \$4.54 **\$3.29** (EACH) Save \$1.25 (27%)

Usually ships in 24-72 hours

| HEIGHT | WIDTH | DEPTH |
|--------|-------|-------|
| 3 5 "  | 2 5 " | 1 38" |

## **MORE IMAGES**









## WE ARE HERE FOR YOU...

## **Our Selection**

Having the right tools at the right time is crucial. So is having the right products at the right price. We are not bound by a single warehouse location and limited style or size availabilities. We work directly with over 70 different manufacturers nationwide. This means we have direct control on availability, customizability, and quality.

Order online at: https://www.architecturaldepot.com/COR02X01X03AL.html

Date Printed: 04/17/2024 - 3:23 pm