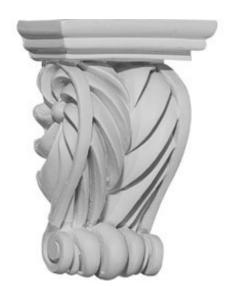

## 2 5/8"W x 1 3/8"D x 3 5/8"H Alexandria Corbel

- Can support up to 20lbs with proper installation
- Can be cut, drilled, glued, or screwed
- Factory primed and ready for paint or faux finish
- Can be used on the interior or exterior
- High Density urethane for maximum durability and detail
- Modeled after original historical patterns and designs
- This product qualifies for our Lowest Price Guarantee
- Order now and get our 30 day Price Protection

Item #: COR02X01X03AL List Price: \$4.54 **\$3.29** (EACH) Save \$1.25 (27%)

Usually ships in 24-72 hours

| HEIGHT | WIDTH | DEPTH |
|--------|-------|-------|
| 3 5 "  | 2 5 " | 1 38" |