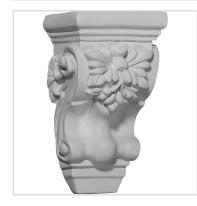

## 3 5/8"W x 2 1/2"D x 6 1/8"H Small Scroll Corbel

- Can support up to 20lbs with proper installation
- Can be cut, drilled, glued, or screwed
- Factory primed and ready for paint or faux finish
- Can be used on the interior or exterior
- High Density urethane for maximum durability and detail
- Modeled after original historical patterns and designs
- This product qualifies for our Lowest Price Guarantee
- Order now and get our 30 day Price Protection

Item #: COR03X02X06SC List Price: \$8.02 \$5.81 (EACH) Save \$2.21 (27%)

Usually ships in 24-72 hours

HEIGHT

**WIDTH** 

**DEPTH** 

6 ½"

3 5 "

2 1/2"