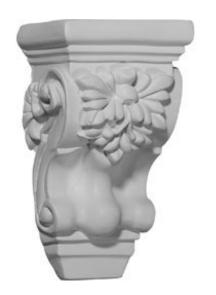

## 3 5/8"W x 2 1/2"D x 6 1/8"H Small Scroll Corbel

- Can support up to 20lbs with proper installation
- Can be cut, drilled, glued, or screwed
- Factory primed and ready for paint or faux finish
- Can be used on the interior or exterior
- High Density urethane for maximum durability and detail
- Modeled after original historical patterns and designs
- This product qualifies for our Lowest Price Guarantee
- Order now and get our 30 day Price Protection

Item #: COR03X02X06SC List Price: \$8.02 \$5.81 (EACH) Save \$2.21 (27%)

Usually ships in 24-72 hours

HEIGHT

**WIDTH** 

**DEPTH** 

6 ½"

3 5 "

2 1/2"