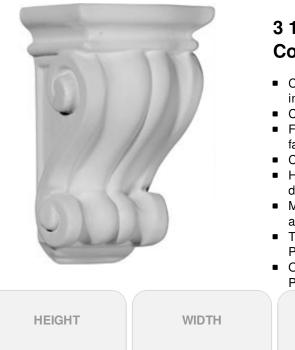

## 3 1/8"W x 3"D x 5 1/4"H Traditional Cole Pilaster Corbel

- Can support up to 20lbs with proper installation
- Can be cut, drilled, glued, or screwed
- Factory primed and ready for paint or faux finish
- Can be used on the interior or exterior
- High Density urethane for maximum durability and detail
- Modeled after original historical patterns and designs
- This product qualifies for our Lowest Price Guarantee
- Order now and get our 30 day Price Protection

DEPTH

3"

Item #: COR03X03X06CO List Price: \$8.42 **\$6.10** (EACH)

Save \$2.32 (27%)

Usually ships in 24-72 hours

## MORE IMAGES

5 1/4"