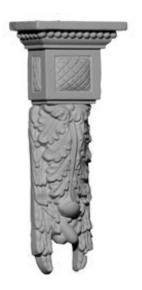

## 4"W x 2 1/8"D x 9 5/8"H Hampshire Medium Drop Corbel

- Can support up to 20lbs with proper installation
- Can be cut, drilled, glued, or screwed
- Factory primed and ready for paint or faux finish
- Can be used on the interior or exterior
- High Density urethane for maximum durability and detail
- Modeled after original historical patterns and designs
- This product qualifies for our Lowest Price Guarantee
- Order now and get our 30 day Price Protection

Item #: COR04X02X09HA List Price: \$17.02 \$12.33 (EACH) Save \$4.69 (27%)

Usually ships in 24-72 hours

DEPTH 2 ½"