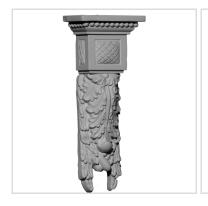

## 4"W x 2 1/8"D x 9 5/8"H Hampshire Medium Drop Corbel

- Can support up to 20lbs with proper installation
- Can be cut, drilled, glued, or screwed
- Factory primed and ready for paint or faux finish
- Can be used on the interior or exterior
- High Density urethane for maximum durability and detail
- Modeled after original historical patterns and designs
- This product qualifies for our Lowest Price Guarantee
- Order now and get our 30 day Price Protection

Item #: COR04X02X09HA List Price: \$17.02 \$12.33 (EACH) Save \$4.69 (27%)

Usually ships in 24-72 hours

DEPTH 2 ½"