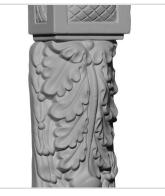

## 4"W x 2 1/8"D x 9 5/8"H Hampshire Medium Drop Corbel

- Can support up to 20lbs with proper installation
- Can be cut, drilled, glued, or screwed
- Factory primed and ready for paint or faux finish
- Can be used on the interior or exterior
- High Density urethane for maximum durability and detail
- Modeled after original historical patterns and designs
- This product qualifies for our Lowest Price Guarantee
- Order now and get our 30 day Price Protection

Item #: COR04X02X09HA List Price: \$17.02 \$12.33 (EACH) Save \$4.69 (27%)

Usually ships in 24-72 hours

DEPTH 2 ½"