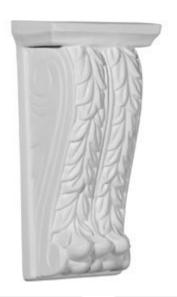

## 4 3/4"W x 3"D x 9 7/8"H Zephyr Acanthus Leaf Corbel

- Can support up to 20lbs with proper installation
- Can be cut, drilled, glued, or screwed
- Factory primed and ready for paint or faux finish
- Can be used on the interior or exterior
- High Density urethane for maximum durability and detail
- Modeled after original historical patterns and designs
- This product qualifies for our Lowest Price Guarantee
- Order now and get our 30 day Price Protection