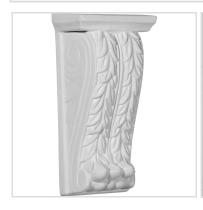

## 4 3/4"W x 3"D x 9 7/8"H Zephyr Acanthus Leaf Corbel

- Can support up to 20lbs with proper installation
- Can be cut, drilled, glued, or screwed
- Factory primed and ready for paint or faux finish
- Can be used on the interior or exterior
- High Density urethane for maximum durability and detail
- Modeled after original historical patterns and designs
- This product qualifies for our Lowest Price Guarantee
- Order now and get our 30 day Price Protection

## **MORE IMAGES**