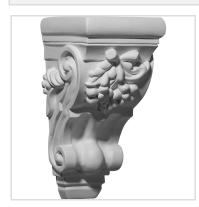

## 4 5/8"W x 5 1/2"D x 9 3/8"H Cherry Cluster Corbel

- Can support up to 20lbs with proper installation
- Can be cut, drilled, glued, or screwed
- Factory primed and ready for paint or faux finish
- Can be used on the interior or exterior
- High Density urethane for maximum durability and detail
- Modeled after original historical patterns and designs
- This product qualifies for our Lowest Price Guarantee
- Order now and get our 30 day Price Protection

Item #: COR04X05X09CH List Price: \$22.22 **\$16.10** (EACH) Save \$6.12 (27%)

Usually ships in 24-72 hours

**HEIGHT** 

9 3 "

**DEPTH** 

5 1/2"

WIDTH

4 5"

## **MORE IMAGES**









## WE ARE HERE FOR YOU...

## **Our Selection**

Having the right tools at the right time is crucial. So is having the right products at the right price. We are not bound by a single warehouse location and limited style or size availabilities. We work directly with over 70 different manufacturers nationwide. This means we have direct control on availability, customizability, and quality.

Order online at: <a href="https://www.architecturaldepot.com/COR04X05X09CH.html">https://www.architecturaldepot.com/COR04X05X09CH.html</a>
Date Printed: 04/16/2024 - 11:31 pm