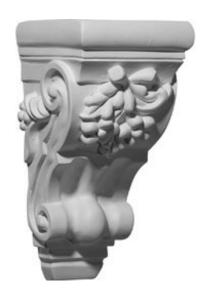

## 4 5/8"W x 5 1/2"D x 9 3/8"H Cherry Cluster Corbel

- Can support up to 20lbs with proper installation
- Can be cut, drilled, glued, or screwed
- Factory primed and ready for paint or faux finish
- Can be used on the interior or exterior
- High Density urethane for maximum durability and detail
- Modeled after original historical patterns and designs
- This product qualifies for our Lowest Price Guarantee
- Order now and get our 30 day Price Protection

Item #: COR04X05X09CH List Price: \$22.22 **\$16.10** (EACH) Save \$6.12 (27%)

Usually ships in 24-72 hours

**HEIGHT** 

9 3 "

**DEPTH** 

5 1/2"

WIDTH

4 5"