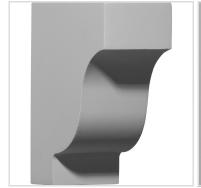

## 2 7/8"W x 5 7/8"D x 7 1/4"H Traditional Corbel

- Can support up to 20lbs with proper installation
- Can be cut, drilled, glued, or screwed
- Factory primed and ready for paint or faux finish
- Can be used on the interior or exterior
- High Density urethane for maximum durability and detail
- Modeled after original historical patterns and designs
- This product qualifies for our Lowest Price Guarantee
- Order now and get our 30 day Price Protection

Item #: COR05X02X07TR List Price: \$24.00 **\$17.39** (EACH) Save \$6.61 (27%)

Usually ships in 24-72 hours

T 1/4"

DEPTH

5 7/8"

WIDTH 2 7/8"