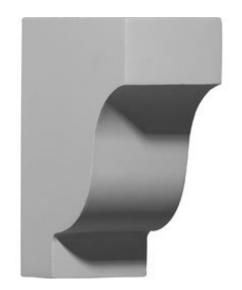

## 2 7/8"W x 5 7/8"D x 7 1/4"H Traditional Corbel

- Can support up to 20lbs with proper installation
- Can be cut, drilled, glued, or screwed
- Factory primed and ready for paint or faux finish
- Can be used on the interior or exterior
- High Density urethane for maximum durability and detail
- Modeled after original historical patterns and designs
- This product qualifies for our Lowest Price Guarantee
- Order now and get our 30 day Price Protection

Item #: COR05X02X07TR List Price: \$24.00 **\$17.39** (EACH) Save \$6.61 (27%)

Usually ships in 24-72 hours

T 1/4"

DEPTH

5 7/8"

WIDTH 2 7/8"