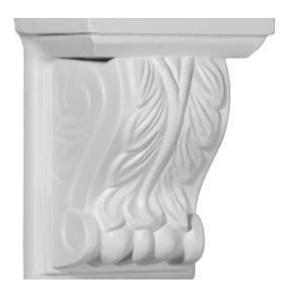

## 5"W x 3 1/2"D x 6 1/4"H Nicole Acanthus Leaf Corbel

- Can support up to 20lbs with proper installation
- Can be cut, drilled, glued, or screwed
- Factory primed and ready for paint or faux finish
- Can be used on the interior or exterior
- High Density urethane for maximum durability and detail
- Modeled after original historical patterns and designs
- This product qualifies for our Lowest Price Guarantee
- Order now and get our 30 day Price Protection

Item #: COR05X03X06NI List Price: \$15.72 **\$11.39** (EACH) Save \$4.33 (27%)

Usually ships in 24-72 hours

| 6 1/4" | HEIGHT | WIDTH | DEPTH |
|--------|--------|-------|-------|
| 3 72   | 6 1/4" | 5"    | 3 ½"  |