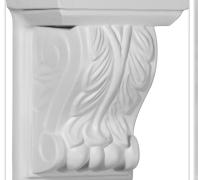

## 5"W x 3 1/2"D x 6 1/4"H Nicole Acanthus Leaf Corbel

- Can support up to 20lbs with proper installation
- Can be cut, drilled, glued, or screwed
- Factory primed and ready for paint or faux finish
- Can be used on the interior or exterior
- High Density urethane for maximum durability and detail
- Modeled after original historical patterns and designs
- This product qualifies for our Lowest Price Guarantee
- Order now and get our 30 day Price Protection

Item #: COR05X03X06NI List Price: \$15.72 **\$11.39** (EACH) Save \$4.33 (27%)

Usually ships in 24-72 hours

| 6 1/4" | HEIGHT | WIDTH | DEPTH |
|--------|--------|-------|-------|
| 3 72   | 6 1/4" | 5"    | 3 ½"  |

## **MORE IMAGES**









## WE ARE HERE FOR YOU...

## **Our Selection**

Having the right tools at the right time is crucial. So is having the right products at the right price. We are not bound by a single warehouse location and limited style or size availabilities. We work directly with over 70 different manufacturers nationwide. This means we have direct control on availability, customizability, and quality.

Order online at: https://www.architecturaldepot.com/COR05X03X06NI.html

Date Printed: 04/17/2024 - 2:23 am