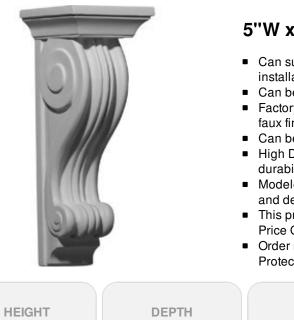

## 5"W x 6"D x 14"H Salem Corbel

- Can support up to 20lbs with proper installation
- Can be cut, drilled, glued, or screwed
- Factory primed and ready for paint or faux finish
- Can be used on the interior or exterior
- High Density urethane for maximum durability and detail
- Modeled after original historical patterns and designs
- This product qualifies for our Lowest Price Guarantee
- Order now and get our 30 day Price Protection

Item #: COR05X06X14SA List Price: \$47.90 **\$34.71** <sup>(EACH)</sup> Save \$13.19 (27%)

Usually ships in 24-72 hours

| HEIGHT | DEPTH | WIDTH |
|--------|-------|-------|
| 14"    | 6''   | 5"    |