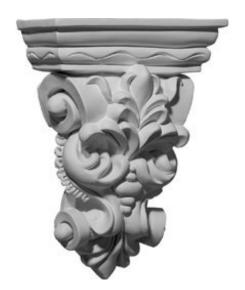

## 6 1/4"W x 2 7/8"D x 8 1/4"H Leaf Bunch Corbel

- Can support up to 20lbs with proper installation
- Can be cut, drilled, glued, or screwed
- Factory primed and ready for paint or faux finish
- Can be used on the interior or exterior
- High Density urethane for maximum durability and detail
- Modeled after original historical patterns and designs
- This product qualifies for our Lowest Price Guarantee
- Order now and get our 30 day Price Protection

Item #: COR06X02X08LF List Price: \$12.97 **\$9.40** (EACH) Save \$3.57 (27%)

Usually ships in 24-72 hours

HEIGHT

WIDTH

**DEPTH** 

8 1/4"

6 1/4"

2 7 "