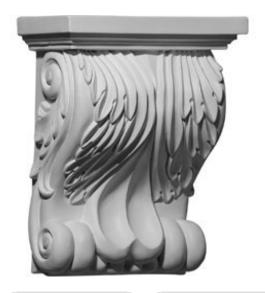

# 8 3/4"W x 4 5/8"D x 11"H Forest Leaf Corbel

- Can support up to 20lbs with proper installation
- Can be cut, drilled, glued, or screwed
- Factory primed and ready for paint or faux finish
- Can be used on the interior or exterior
- High Density urethane for maximum durability and detail
- Modeled after original historical patterns and designs
- This product qualifies for our Lowest Price Guarantee
- Order now and get our 30 day Price Protection

**DEPTH** 

Item #: COR08X04X11FO List Price: \$31.38 \$22.74 (EACH) Save \$8.64 (27%)

Usually ships in 24-72 hours

**HEIGHT WIDTH** 11" 8 3/4"