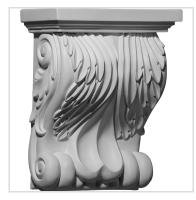

# 8 3/4"W x 4 5/8"D x 11"H Forest Leaf Corbel

- Can support up to 20lbs with proper installation
- Can be cut, drilled, glued, or screwed
- Factory primed and ready for paint or faux finish
- Can be used on the interior or exterior
- High Density urethane for maximum durability and detail
- Modeled after original historical patterns and designs
- This product qualifies for our Lowest Price Guarantee
- Order now and get our 30 day Price Protection

**DEPTH** 

Item #: COR08X04X11FO List Price: \$31.38 \$22.74 (EACH) Save \$8.64 (27%)

Usually ships in 24-72 hours

**HEIGHT WIDTH** 11" 8 3/4"

# 45"

### **MORE IMAGES**









## WE ARE HERE FOR YOU...

### **Our Selection**

Having the right tools at the right time is crucial. So is having the right products at the right price. We are not bound by a single warehouse location and limited style or size availabilities. We work directly with over 70 different manufacturers nationwide. This means we have direct control on availability, customizability, and quality.

Order online at: https://www.architecturaldepot.com/COR08X04X11FO.html

Date Printed: 04/18/2024 - 6:39 pm