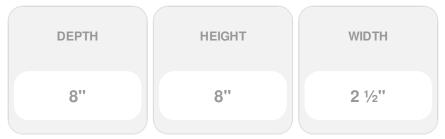

## 2 1/2"W x 8"D x 8"H Simplicity Brushed Nickel Aluminum Bracket (Supports up to 250lbs.)

- Manufactured from aluminum with brushed nickel finish
- Matches most stainless steel appliances
- Can bear loads up to 250lbs
- Great for countertop support
- Made in the USA
- Matching plugs to cover installation screws
- This product qualifies for our Lowest Price Guarantee
- Order now and get our 30 day Price Protection