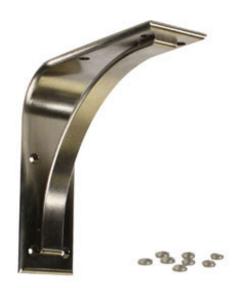

## 2 1/2"W x 8"D x 8"H Simplicity Brushed Nickel Aluminum Bracket (Supports up to 250lbs.)

- Manufactured from aluminum with brushed nickel finish
- Matches most stainless steel appliances
- Can bear loads up to 250lbs
- Great for countertop support
- Made in the USA
- Matching plugs to cover installation screws
- This product qualifies for our Lowest Price Guarantee
- Order now and get our 30 day Price Protection

ltem #: COR08X08BN List Price: \$178.85 **\$129.60** (EACH) Save \$49.25 (27%)

Usually ships in 24-72 hours