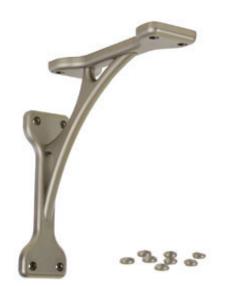

## 2 1/2"W x 10"D x 10"H Solstice Satin Nickel Aluminum Bracket (Supports up to 250lbs.)

- Manufactured from aluminum
- A true aluminum bracket
- Can bear loads up to 250lbs
- Great for countertop support
- Made in the USA
- Matching plugs to cover installation screws
- This product qualifies for our Lowest Price Guarantee
- Order now and get our 30 day Price Protection

ltem #: COR10X10SO List Price: \$185.06 **\$134.10** (EACH) Save \$50.96 (27%)

Usually ships in 24-72 hours

10" HEIGHT WIDTH 2 ½"