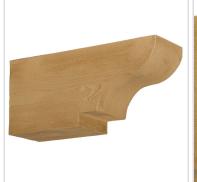

## 3 1/2"W x 7 1/4"H x 16"P Corbel, Timber Texture

- Will not crack, warp, or split
- Protected from natural elements
- Outlasts resin, plastics, wood and aluminum products
- Real wood texture
- Lightweight and easy to install
- This product qualifies for our Lowest Price Guarantee
- Order now and get our 30 day Price Protection

Item #: COR16X7X3S List Price: \$58.35 **\$42.28** (EACH) Save \$16.07 (27%)

Usually ships in 5-7 business days

PROJECTION HEIGHT WIDTH

16" 7 1/4" 3 1/2"