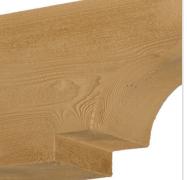

## 3 1/2"W x 7 1/4"H x 16"P Corbel, Timber Texture

- Will not crack, warp, or split
- Protected from natural elements
- Outlasts resin, plastics, wood and aluminum products
- Real wood texture
- Lightweight and easy to install
- This product qualifies for our Lowest Price Guarantee
- Order now and get our 30 day Price Protection

Item #: COR16X7X3S List Price: \$58.35 **\$42.28** (EACH) Save \$16.07 (27%)

Usually ships in 5-7 business days

PROJECTION HEIGHT WIDTH

16" 7 1/4" 3 1/2"