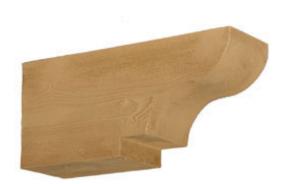

## 3 1/2"W x 7 1/4"H x 16"P Corbel, Timber Texture

- Will not crack, warp, or split
- Protected from natural elements
- Outlasts resin, plastics, wood and aluminum products
- Real wood texture
- Lightweight and easy to install
- This product qualifies for our Lowest Price Guarantee
- Order now and get our 30 day Price Protection

Item #: COR16X7X3S List Price: \$58.35 **\$42.28** (EACH) Save \$16.07 (27%)

Usually ships in 5-7 business days

PROJECTION HEIGHT WIDTH

16" 7 1/4" 3 1/2"