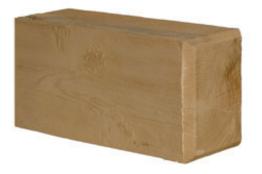

## 6"W x 8"H x 16"P Corbel, Timber Texture

- Will not crack, warp, or split
- Protected from natural elements
- Outlasts resin, plastics, wood and aluminum products
- Real wood texture
- Lightweight and easy to installThis product qualifies for our Lowest
- Price Guarantee
- Order now and get our 30 day Price Protection