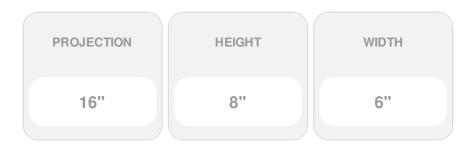

## 6"W x 8"H x 16"P Corbel, Timber Texture

- Will not crack, warp, or split
- Protected from natural elements
- Outlasts resin, plastics, wood and aluminum products
- Real wood texture
- Lightweight and easy to installThis product qualifies for our Lowest
- Price Guarantee
- Order now and get our 30 day Price Protection