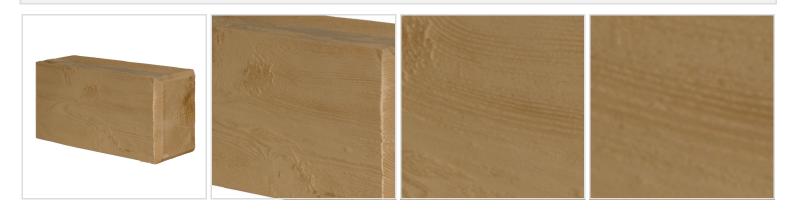

## 6"W x 8"H x 16"P Corbel, Timber Texture

- Will not crack, warp, or split
- Protected from natural elements
- Outlasts resin, plastics, wood and aluminum products
- Real wood texture
- Lightweight and easy to installThis product qualifies for our Lowest
- Price Guarantee
- Order now and get our 30 day Price Protection



Save \$22.02 (27%)

Usually ships in 5-7 business days



## **MORE IMAGES**



## WE ARE HERE FOR YOU...

## **Our Selection**

Having the right tools at the right time is crucial. So is having the right products at the right price. We are not bound by a single warehouse location and limited style or size availabilities. We work directly with over 70 different manufacturers nationwide. This means we have direct control on availability, customizability, and quality.