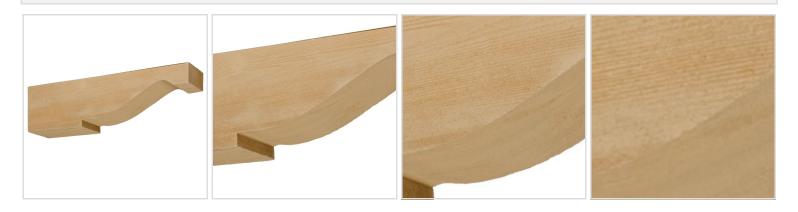

## 5 1/2"W x 6 1/2"H x 24"P Corbel, Timber Texture

- Will not crack, warp, or split
- Protected from natural elements
- Outlasts resin, plastics, wood and aluminum products
- Real wood texture
- Lightweight and easy to installThis product qualifies for our Lowest
- Price Guarantee
- Order now and get our 30 day Price Protection

## **MORE IMAGES**