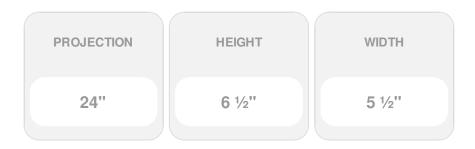

## 5 1/2"W x 6 1/2"H x 24"P Corbel, Timber Texture

- Will not crack, warp, or split
- Protected from natural elements
- Outlasts resin, plastics, wood and aluminum products
- Real wood texture
- Lightweight and easy to installThis product qualifies for our Lowest
- Price Guarantee
- Order now and get our 30 day Price Protection