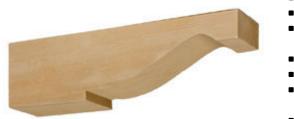

## 5 1/2"W x 6 1/2"H x 24"P Corbel, Timber Texture

- Will not crack, warp, or split
- Protected from natural elements
- Outlasts resin, plastics, wood and aluminum products
- Real wood texture
- Lightweight and easy to installThis product qualifies for our Lowest
- Price Guarantee
- Order now and get our 30 day Price Protection