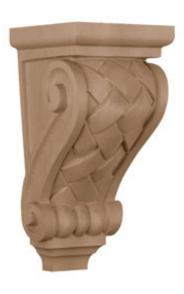

## 5"W x 5 1/4"D x 10 1/2"H, Medium Basket Weave Corbel

- Precision carved and available in alder, cherry, maple, red oak, walnut, mahogany, or paint grade wood
- Wood corbels and brackets arrive sanded and ready to be painted or stained
- Ideal for countertops, bars, shelves, kitchen islands, range hoods, mantels, furniture and more.
- Carved wood corbels and brackets can be used for decorative or load-bearing applications and can support up to 250lbs with proper installation.
- Most brackets and corbels have the same style in multiple sizes, ranging from 3" to 35" in height!
- Quick and easy DIY installation with wood glue and nails or screws
- This product qualifies for our Lowest Price Guarantee
- Order now and get our 30 day Price Protection

## DESCRIPTION

Enjoy the warmth and beauty of authentic hand-carved hardwood brackets and corbels. With the proper installation, our wood brackets and corbels can support up to 250lbs, which gives you the flexibility to use in decorative applications or load bearing. Available in a variety of wood species, including paint grade, these brackets and corbels are sure to suit any project needs. They arrive sanded and ready for paint or stain.