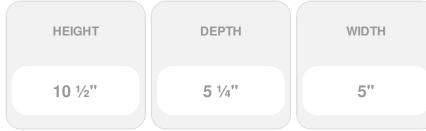

## 5"W x 5 1/4"D x 10 1/2"H, Medium Basket Weave Corbel

- Precision carved and available in alder, cherry, maple, red oak, walnut, mahogany, or paint grade wood
- Wood corbels and brackets arrive sanded and ready to be painted or stained
- Ideal for countertops, bars, shelves, kitchen islands, range hoods, mantels, furniture and more.
- Carved wood corbels and brackets can be used for decorative or load-bearing applications and can support up to 250lbs with proper installation.
- Most brackets and corbels have the same style in multiple sizes, ranging from 3" to 35" in height!
- Quick and easy DIY installation with wood glue and nails or screws
- This product qualifies for our Lowest Price Guarantee
- Order now and get our 30 day Price Protection