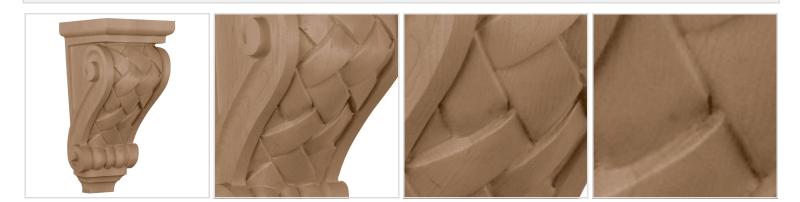

um Basket Weave Corbel

- Precision carved and available in alder, cherry, maple, red oak, walnut, mahogany, or paint grade wood
- Wood corbels and brackets arrive sanded and ready to be painted or stained
- Ideal for countertops, bars, shelves, kitchen islands, range hoods, mantels, furniture and more.
- Carved wood corbels and brackets can be used for decorative or load-bearing applications and can support up to 250lbs with proper installation.
- Most brackets and corbels have the same style in multiple sizes, ranging from 3" to 35" in height!
- Quick and easy DIY installation with wood glue and nails or screws
- This product qualifies for our Lowest Price Guarantee
- Order now and get our 30 day Price Protection



Save \$43.24 (27%)

Usually ships in 24-72 hours



## **MORE IMAGES**



## DESCRIPTION

Enjoy the warmth and beauty of authentic hand-carved hardwood brackets and corbels. With the proper installation, our wood brackets and corbels can support up to 250lbs, which gives you the flexibility to use in decorative applications or load bearing. Available in a variety of wood species, including paint grade, these brackets and corbels are sure to suit any project needs. They arrive sanded and ready for paint or stain.

Order online at: <u>https://www.architecturaldepot.com/CORBW2.html</u> Date Printed: 04/20/2024 - 7:04 am