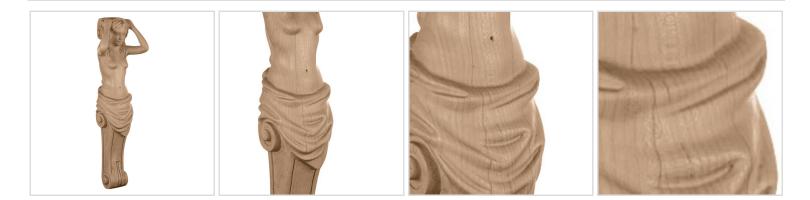

## **MORE IMAGES**

## DESCRIPTION

Enjoy the warmth and beauty of authentic hand-carved hardwood brackets and corbels. With the proper installation, our wood brackets and corbels can support up to 250lbs, which gives you the flexibility to use in decorative applications or load bearing. Available in a variety of wood species, including paint grade, these brackets and corbels are sure to suit any project needs. They arrive sanded and ready for paint or stain.