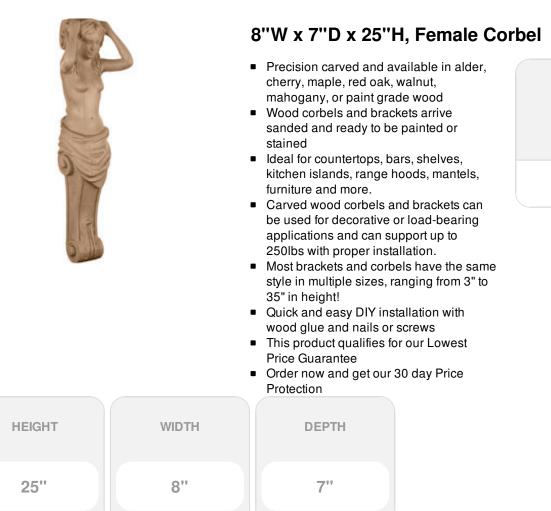

## DESCRIPTION

Enjoy the warmth and beauty of authentic hand-carved hardwood brackets and corbels. With the proper installation, our wood brackets and corbels can support up to 250lbs, which gives you the flexibility to use in decorative applications or load bearing. Available in a variety of wood species, including paint grade, these brackets and corbels are sure to suit any project needs. They arrive sanded and ready for paint or stain.