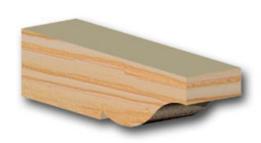

## 7 3/8"W x 7 3/8"H x 48"P Corbel, Timber Texture, Ogee

- Will not crack, warp, or split
- Protected from natural elements
- Outlasts resin, plastics, wood and aluminum products
- Real wood texture
- Lightweight and easy to install
- This product qualifies for our Lowest Price Guarantee
- Order now and get our 30 day Price Protection