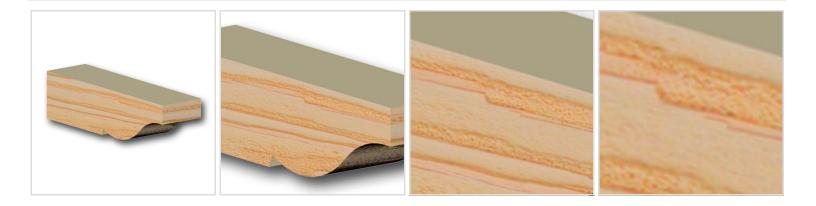

## 7 3/8"W x 7 3/8"H x 48"P Corbel, Timber Texture, Ogee

- Will not crack, warp, or split
- Protected from natural elements
- Outlasts resin, plastics, wood and aluminum products
- Real wood texture
- Lightweight and easy to install
- This product qualifies for our Lowest Price Guarantee
- Order now and get our 30 day Price Protection