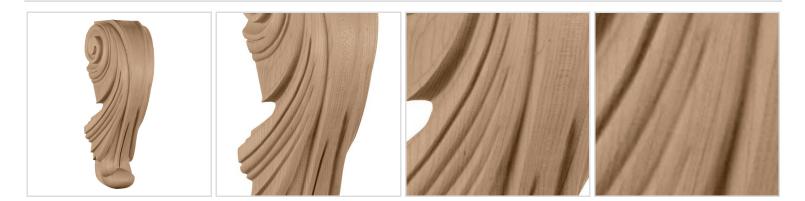

## DESCRIPTION

Enjoy the warmth and beauty of authentic hand-carved hardwood brackets and corbels. With the proper installation, our wood brackets and corbels can support up to 250lbs, which gives you the flexibility to use in decorative applications or load bearing. Available in a variety of wood species, including paint grade, these brackets and corbels are sure to suit any project needs. They arrive sanded and ready for paint or stain.