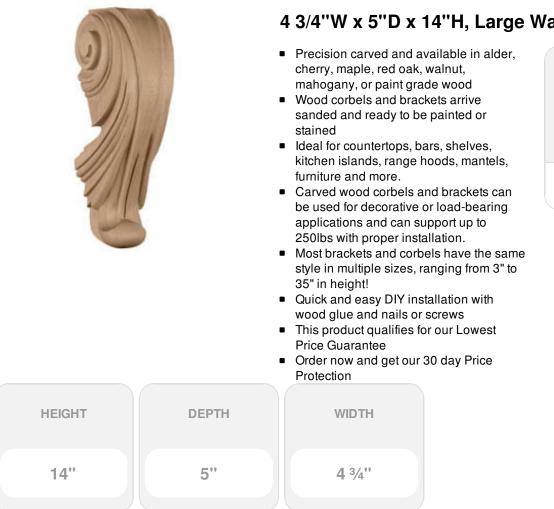

## 4 3/4"W x 5"D x 14"H, Large Wave Corbel

Item #: CORWV4 MATRIX OLD List Price: \$196.29 \$142.24 (EACH)

Save \$54.05 (27%)

Usually ships in 24-72 hours

Order online at: <u>https://www.architecturaldepot.com/CORWV4.html</u> Date Printed: 04/20/2024 - 2:41 am